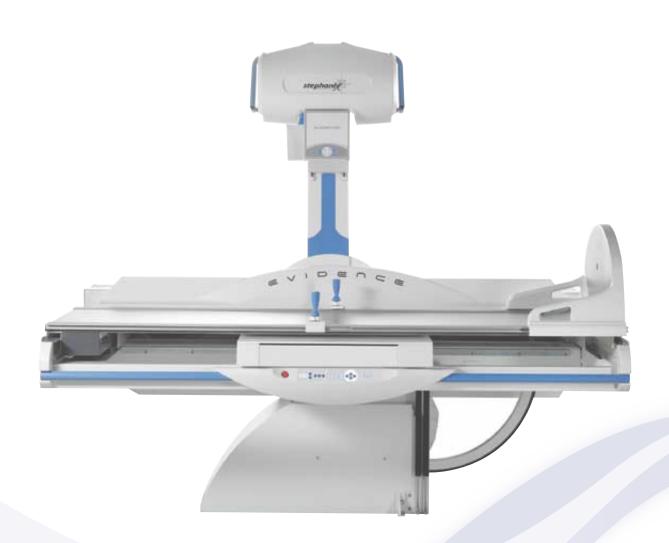

## SYSTEM OVERVIEW

**Evidence DReam** is a fully digital remote controlled table equipped with a full-field Flat Panel Detector (FPD) for both radiography and fluoroscopy (RF).

Digital technology allows an **instantaneous** image display that can be post-processed and sent for archiving or printing.

Cassette handling is a thing of the past and productivity is dramatically increased in the radiology department.

**Evidence DReam** boosts your workflow and provides the best possible return on investment.

Using an FPD ensures outstanding

image quality at lower patient Xray dose to enhance diagnosis capabilities.

**Evidence DReam** allows you to customise the look and feel your environment.

## **PATIENT COMFORT**

Evidence DReam makes life easier; the remote control console, equipped with proportional control joysticks, provides fast and intuitive positioning. At the patient-side console, all important controls are instantly accessible.

The new variable height design of **Evidence DReam** ensures comfortable patient access and easier patient positioning.

The table offers exceptional head-to-toe patient coverage. Smart Access\* (an additional 120 cm tabletop movement) facilitates less strenuous transfer for the immobile patient.