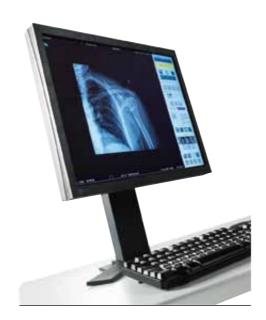

Realtime digital fluoroscopy and instantaneous digital radiographic image display is provided on the acquisition console.

Evidence DReam offers new clinical tools for maximum efficiency and effectiveness.

#### **▶** ENHANCING PRODUCTIVITY

Procedure time is significantly reduced thanks to the **instantaneous** preview image. The processed image is ready seconds later for sending or printing using DICOM standard protocols.

Dream View\* is a multimodality console that includes tools and measurements for accurate diagnosis.

Digital technologies allow STEPHANIX to provide a wide range of visualisation consoles and archiving solutions to meet your every need. All these solutions are user-friendly, intuitive and scalable.