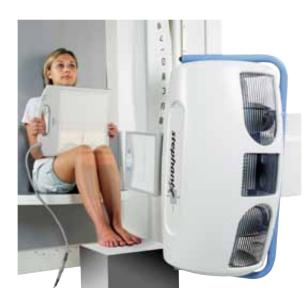

## SYSTEM OVERVIEW

**Evidence DReam** is a fully digital remote controlled table equipped with a full-field Flat Panel Detector (FPD) for both radiography and fluoroscopy (RF).

Digital technology allows an **instantaneous** image display that can be post-processed and sent for archiving or printing.

## **PATIENT COMFORT**

Evidence DReam makes life easier; the remote control console, equipped with proportional control joysticks, provides fast and intuitive positioning. At the patient-side console, all important controls are instantly accessible.

The new variable height design of **Evidence DReam** ensures comfortable patient access and easier patient positioning.

The table offers exceptional head-to-toe patient coverage. Smart Access\* (an additional 120 cm tabletop movement) facilitates less strenuous transfer for the immobile patient.