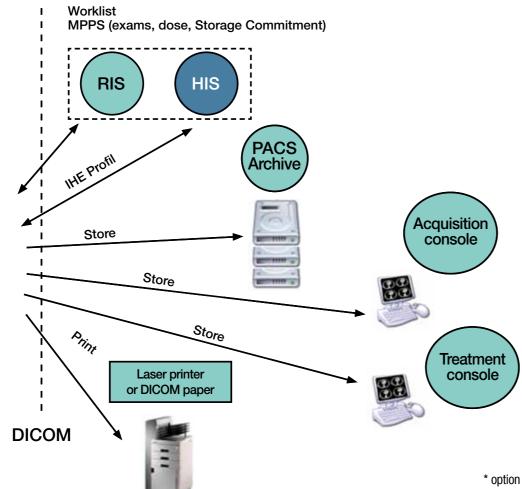

nstantaneous** preview image. The processed image is ready seconds later for sending or printing using DICOM standard protocols.



### **ADVANCED APPLICATIONS**

Evidence DReam studies requiring full spine and long leg imaging are fully automated and include:

- Automatic positioning of the tube and the detector
- Acquisition of 2, 3 or 4 images
- Erect and supine imaging capability
- Seamless automatic pasting on the Dream View\* console

Dream View\* is a multimodality console that includes tools and measurements for accurate diagnosis.

Digital technologies allow STEPHANIX to provide a wide range of visualisation consoles and archiving solutions to meet your every need. All these solutions are user-friendly, intuitive and scalable.





### DX modalities



Example of the IT process.





\* option





07

06

## Latest generation digital radiography solutions with Integrated, Dynamic, Portable, Wired and Wireless detectors



#### **Head Office**

Rue Jean Moulin - ZI du Bayon 42150 La Ricamarie - FRANCE Tel: +33 4 77 47 81 60 contact@stephanix.com



www.stephanix.com

### EVIDENCE DREAM

#### **Export department**

15, rue du Saule Trapu 91882 Massy cedex - FRANCE Tel: +33 1 60 13 56 25 Fax: +33 4 77 37 55 19