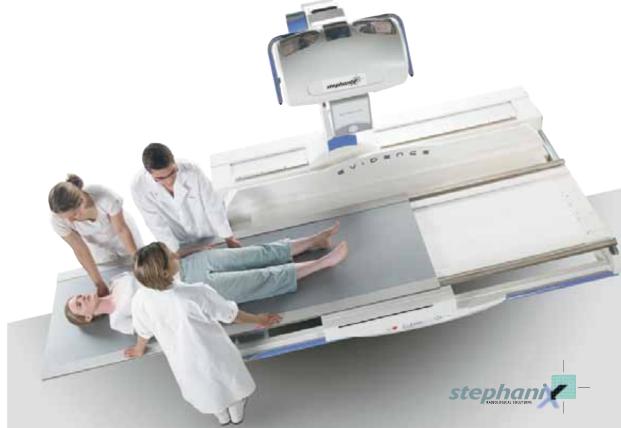

## **PATIENT COMFORT**

Evidence DReam makes life easier; the remote control console, equipped with proportional control joysticks, provides fast and intuitive positioning. At the patient-side console, all important controls are instantly accessible.

The new variable height design of **Evidence DReam** ensures comfortable patient access and easier patient positioning.

The table offers exceptional head-to-toe patient coverage. Smart Access\* (an additional 120 cm tabletop movement) facilitates less strenuous transfer for the immobile patient.