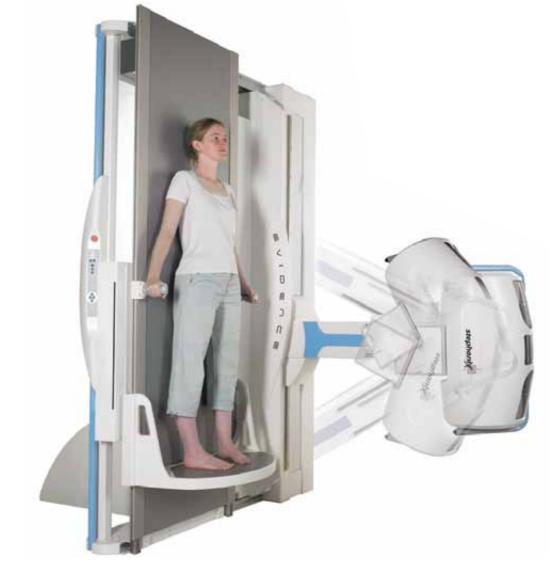

## **PATIENT COMFORT**

Evidence DReam makes life easier; the remote control console, equipped with proportional control joysticks, provides fast and intuitive positioning. At the patient-side console, all important controls are instantly accessible.

The new variable height design of **Evidence DReam** ensures comfortable patient access and easier patient positioning.

The table offers exceptional head-to-toe patient coverage. Smart Access\* (an additional 120 cm tabletop movement) facilitates less strenuous transfer for the immobile patient.