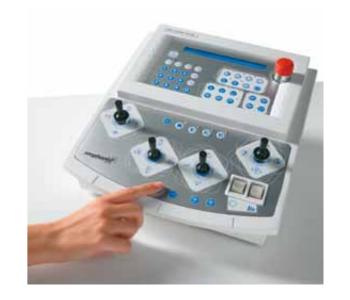

## **PATIENT COMFORT**

Evidence DReam makes life easier; the remote control console, equipped with proportional control joysticks, provides fast and intuitive positioning. At the patient-side console, all important controls are instantly accessible.