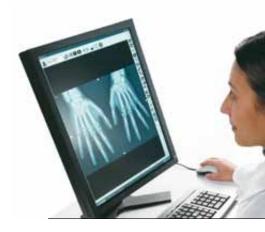

Realtime digital fluoroscopy and instantaneous digital radiographic image display is provided on the acquisition console.

Evidence DReam offers new clinical tools for maximum efficiency and effectiveness.

#### **▶** ENHANCING PRODUCTIVITY

Procedure time is significantly reduced thanks to the **instantaneous** preview image. The processed image is ready seconds later for sending or printing using DICOM standard protocols.