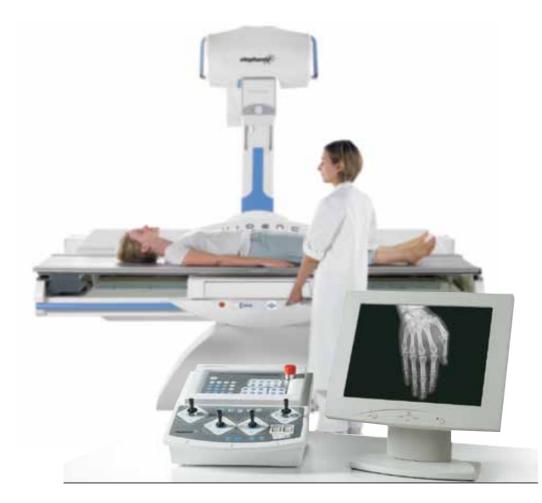

## **PATIENT COMFORT**

Evidence DReam makes life easier; the remote control console, equipped with proportional control joysticks, provides fast and intuitive positioning. At the patient-side console, all important controls are instantly accessible.

Realtime digital fluoroscopy and instantaneous digital radiographic image display is provided on the acquisition console.

Evidence DReam offers new clinical tools for maximum efficiency and effectiveness.

#### **▶** ENHANCING PRODUCTIVITY

Procedure time is significantly reduced thanks to the **instantaneous** preview image. The processed image is ready seconds later for sending or printing using DICOM standard protocols.